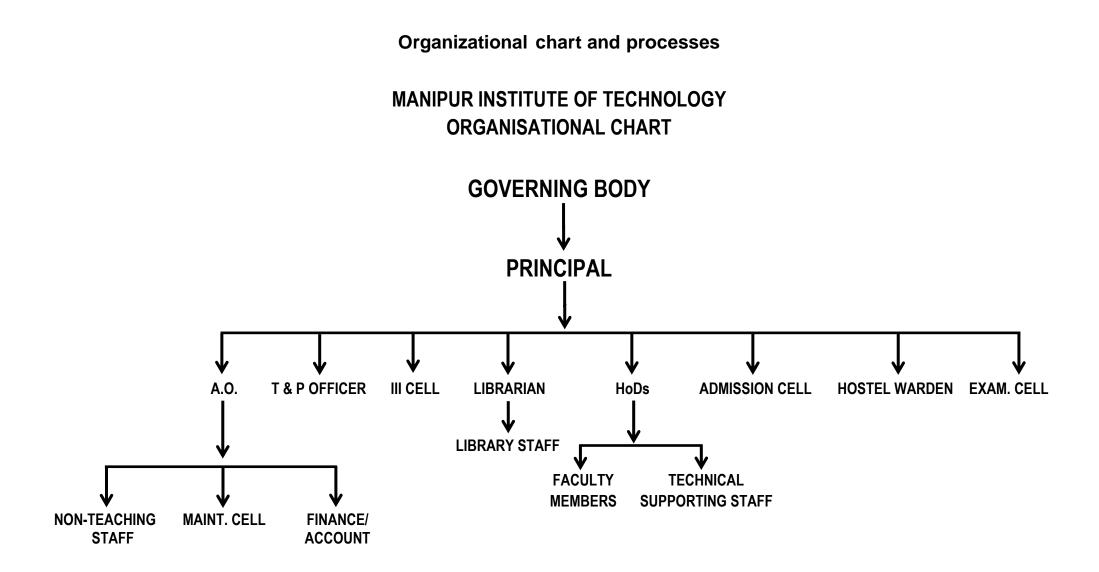

#### 5. Governance

#### • Members of the Board and their brief background

| S.No. | Name & Professional Background                                                                                                                                          |   |                     |
|-------|-------------------------------------------------------------------------------------------------------------------------------------------------------------------------|---|---------------------|
| 1.    | Prof. S. Sanatombi Singha, Vice-Chancellor<br>Manipur University                                                                                                        | - | Chairperson         |
| 2.    | Mr. Bobby Waikhom, IAS,<br>Secy. to Governor of Manipur                                                                                                                 | - | Member              |
| 3.    | Prof. R.K. Hemakumar Singh,<br>Dean, School of Engineering, Manipur<br>University                                                                                       | - | Member              |
| 4.    | Prof. S. Ibotombi Singh HoD, Earth Science,<br>Manipur University                                                                                                       | - | Member              |
| 5.    | Prof. R.A.S. Kushwaha, Dean, School of<br>Human & Environmental Science, Manipur<br>University                                                                          | - | Member              |
| 6.    | Prof. N.C. Shivaprakash, Department of<br>Instrumentation and Applied Physics, Indian<br>Institute of Science, Bangalore 560012                                         | - | Member              |
| 7.    | Prof. W. Chandbabu Singh, Registrar,<br>Manipur University                                                                                                              | - | Member              |
| 8.    | Ms. N. Sandhyarani Devi, Finance Officer,<br>Manipur University                                                                                                         | - | Member              |
| 9.    | <ul> <li>9. Dr. Th. Kiranbala Devi, Associate Professor<br/>(CE)<br/>MIT, Imphal</li> <li>10. Mr. Romesh Laishram, Assistant Professor<br/>(ECE), MIT Imphal</li> </ul> |   | Member              |
| 10.   |                                                                                                                                                                         |   | Member              |
| 11.   | Prof. N. Basanta Singh, Principal i/c,<br>MIT, Imphal                                                                                                                   | - | Member<br>Secretary |